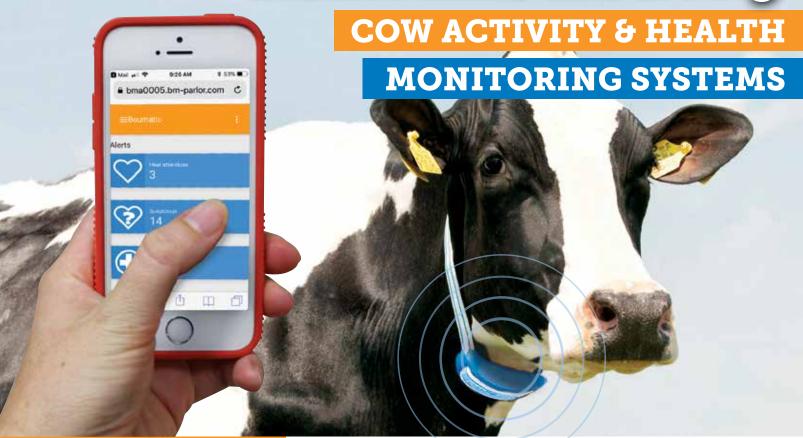

## RealTime Activity

COW ACTIVITY & HEALTH

MONITORING SYSTEMS

## RealTime Activity

Much more than activity.

BouMatic RealTime Health

Monitoring Solution

allows you to know your

cows' activity, feeding,

ruminating, walking and

laying down behaviors.

## A health snapshot of your cows on time, anytime.

- **Activity** Ability to identify cows requiring attention for servicing or for potential preventive health treatment
- In barn or Out barn The activity controller will read any tag within 350ft (100m) for use in barn or central location. And using same controller it can read any tag within 2500ft (750m) for out of barn installations, great for dry/open pasture-based farms.
- **Eating time** Monitors additional animal health parameters in relation to their feed intake behavior
- IDs anywhere There is no need for the animal to walk through a parlor ID portal making it ideal for heifers and dry cows
- Advanced herd management Use with HerdMetrix™
  to provide you flexibility in the reporting to tune it to
  your own management style
- Accessible NEW BouMatic HerdMetrix<sup>™</sup> phone app makes data accessible anywhere, anytime