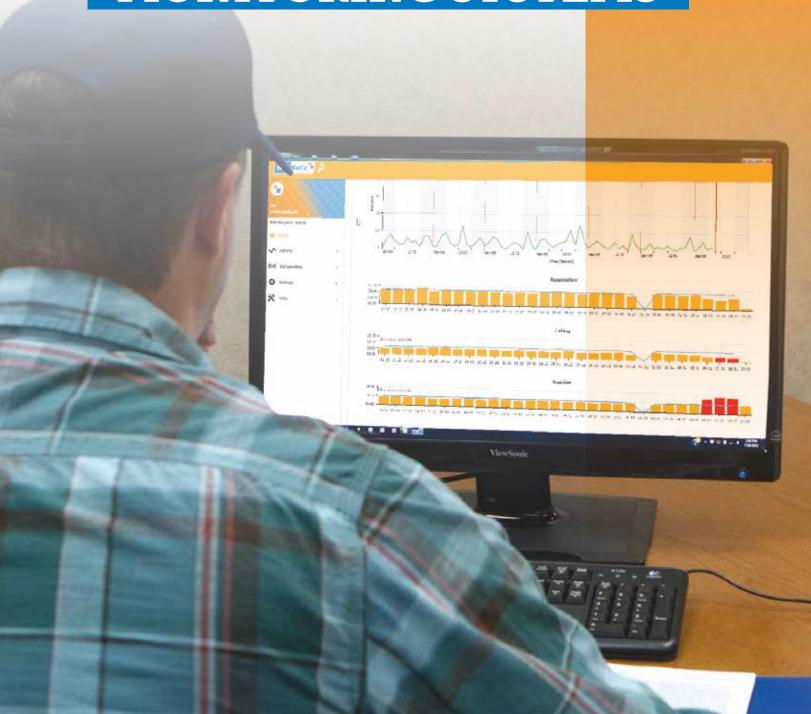

## RealTime Activity

COW ACTIVITY & HEALTH

MONITORING SYSTEMS

## RealTime Activity

Much more than activity.

BouMatic RealTime Health

Monitoring Solution

allows you to know your

cows' activity, feeding,

ruminating, walking and

laying down behaviors.

## A health snapshot of your cows on time, anytime.

- **Activity** Ability to identify cows requiring attention for servicing or for potential preventive health treatment
- In barn or Out barn The activity controller will read any tag within 350ft (100m) for use in barn or central location. And using same controller it can read any tag within 2500ft (750m) for out of barn installations, great for dry/open pasture-based farms.
- **Eating time** Monitors additional animal health parameters in relation to their feed intake behavior
- IDs anywhere There is no need for the animal to walk through a parlor ID portal making it ideal for heifers and dry cows
- Advanced herd management Use with HerdMetrix™
  to provide you flexibility in the reporting to tune it to
  your own management style
- Accessible NEW BouMatic HerdMetrix<sup>™</sup> phone app makes data accessible anywhere, anytime