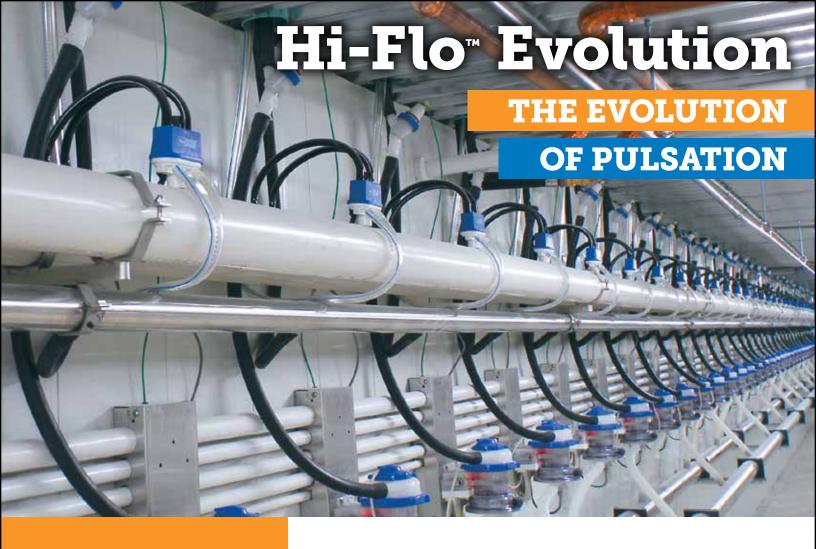

The HiFlo Evolution is the ultimate in durability and simplicity. Made up of only eight different parts, it is easy to install and easy to clean. The HiFlo Evolution is designed to save you time and money while delivering perfect and reliable pulsation.

Durability, reliability and easy maintenance are only the beginning of the HiFlo Evolution story.

- Highest quality components and materials For a high level of durability and ruggedness
- Easy installation No stallcock is needed, easily connects and disconnects to the vacuum line
- Easy maintenance Minimal parts and simple design makes it easy to maintain and requires no tools to take apart and reassemble
- Wiring harnesses To further improve installation and eliminate potential wiring errors
- Fully encapsulated solenoid coil Electrical contacts are protected and water tight