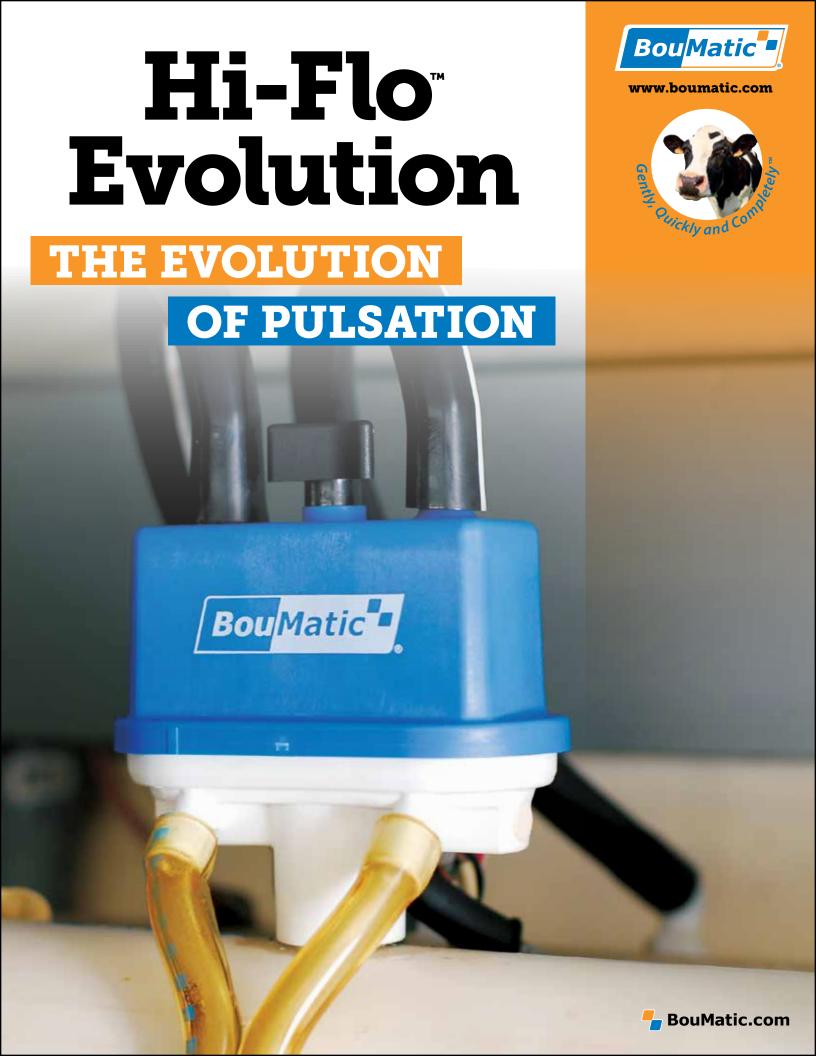

The HiFlo Evolution is the ultimate in durability and simplicity. Made up of only eight different parts, it is easy to install and easy to clean. The HiFlo Evolution is designed to save you time and money while delivering perfect and reliable pulsation.

Durability, reliability and easy maintenance are only the beginning of the HiFlo Evolution story.

- Highest quality components and materials For a high level of durability and ruggedness
- Easy installation No stallcock is needed, easily connects and disconnects to the vacuum line
- Easy maintenance Minimal parts and simple design makes it easy to maintain and requires no tools to take apart and reassemble
- Wiring harnesses To further improve installation and eliminate potential wiring errors
- Fully encapsulated solenoid coil Electrical contacts are protected and water tight